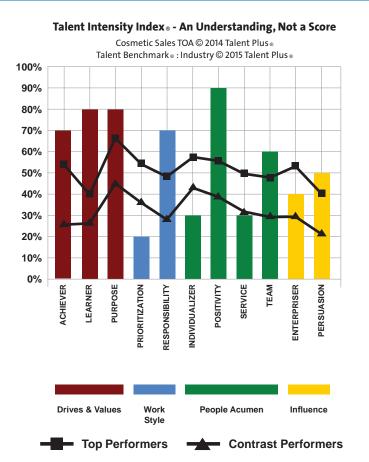

|
|                             |                                                                                                                                                                                                                                                                                                                                                                  |

The Leading Talent Assessment Partner<sup>™</sup> with organizations committed to growth.

# **People Deliver Results. We Know People.**

# Talent+

### THE SCIENCE OF TALENT.

## 





#### **Result Summary**

**Overall Result:** Recommended to move forward in the selection process

**Overall Score:** 56.4% (Cutoff 45.5%)

**Rank:** 6th of 11 Recommended (50th Percentile)

## Sample Selection Analysis: Top Themes

#### 1. Learner (Drives & Values)

#### **Behaviors you'll observe when strong:**

- + Curious and engaged, they will ask a great deal of questions
- + Collectors of information, which helps their performance
- + Knowledgeable with a strong desire to educate others

#### 2. Positivity ( People Acumen ) Behaviors you'll observe when strong:

- + Upbeat attitude, optimistic
- + See opportunity in difficult situations
- + Dislike negativity

## Sample Investment Analysis: Top Themes

#### 1. Learner (Drives & Values)

#### **Coaching recommendations when strong: